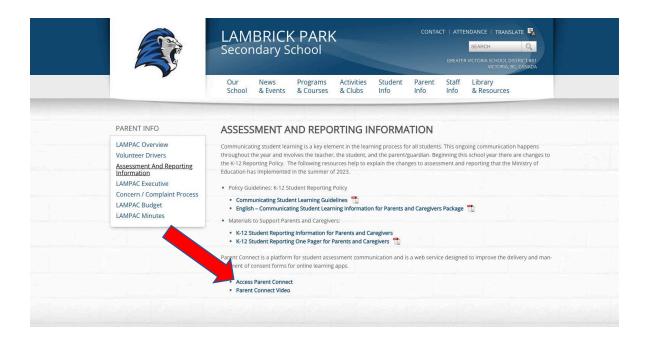

## **Accessing Learning Updates through Parent Connect**

To access **Parent Connect** resources please click, **here**.

Log in to Parent Connect or create an account if this is your first time using Parent Connect.