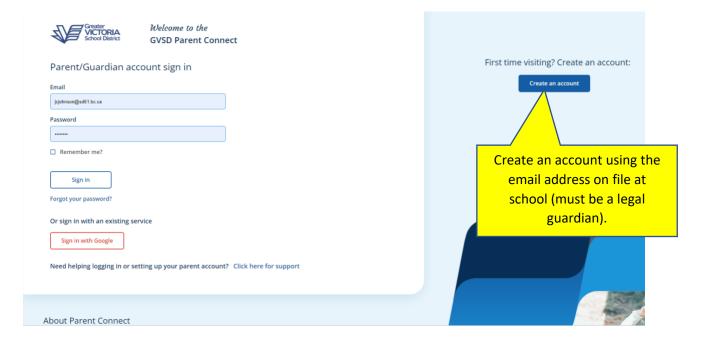

## **Accessing Learning Updates through Parent Connect**

To access **Parent Connect** resources please click, **here**.

Log in to Parent Connect or create an account if this is your first time using Parent Connect.