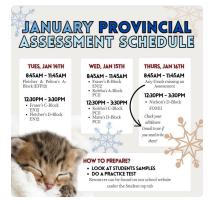

A few reminders as we head into a well-deserved holiday...

- classes resume Monday, January 6th
- and there will only be three weeks before the end of Semester 1!
- Anyone registered in English 12 or English First Peoples 12 this semester is scheduled to write their grad-required Literacy 12 Provincial Assessment January 14th 16th (details to follow after the Break)
- Anyone registered in Pre-Cal 11, FOM 11 or Workplace 11 this semester is scheduled to write their grad-required Numeracy 10 Provincial Assessment January 14th-16th (details to follow

after the Break)

• Holidays can be a great time to get caught up on outstanding assignments - especially in Careers 10, 11 & 12 which is taught through Google Classroom

We wish everyone a wonderful, safe and fun holiday season! 💖 🦈 🞄 🌲